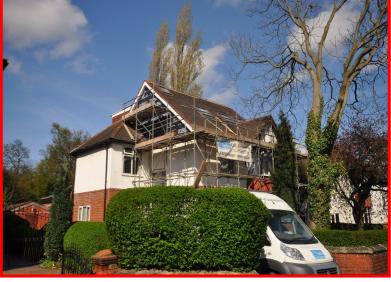

## 60 Broome Lane, Salford

Loft Conversion in an under rafter application using 40m<sup>2</sup> of TRISO SUPER 10.

Supplied by C & W Berry, Leyland.

Installed by Topflite Loft Conversions, Chorley.

Building Control Approval granted by JHAI, Wigan.